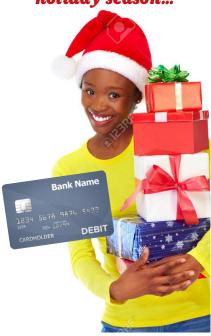

## Add more color to your holidays.

Use your Bank Debit Card is easy to use, secure, and can save you money. Take advantage of money-saving offers found on the backs of most of our ATM receipts.