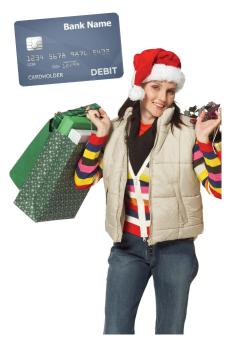

### Santa's Little Helper

Your Bank Debit Card is Perfect for holiday shopping. It's easy and secure. Also, look for money-saving offers found on the backs of most of our ATM receipts.