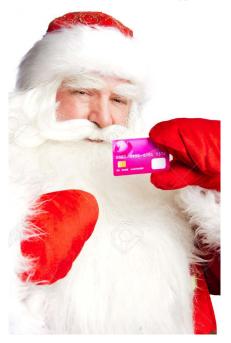

### Santa's Little Helper

Your Bank Debit Card is Perfect for holiday shopping. It's easy and secure. Also, look for money-saving offers found on the backs of most of our ATM receipts.