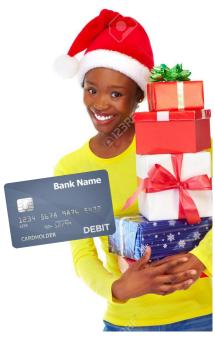

### Little Card, Big Benefits.

It's safe and easy to use your Bank Debit Card this holiday season. It's convenient to use

when and where you want with no bills, fees or interest. And it's many security features means it's safe.

## Little Card, Big Benefits.

It's safe and easy to use your Bank Debit Card this holiday season. It's convenient to use

when and where you want with no bills, fees or interest. And it's many security features means it's safe.